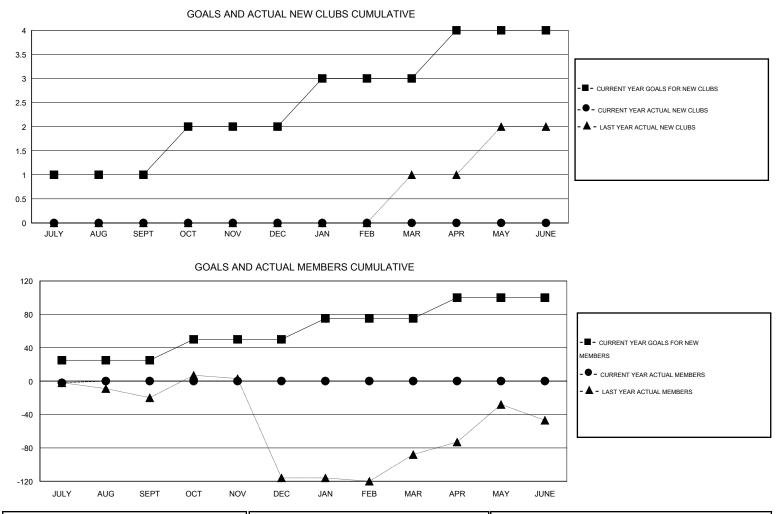

## GMT: DATUK NAGARATNAM

| LOCATION GUAM |  |
|---------------|--|
|---------------|--|

| Clubs                 |                  |                     |                            |                             | Members               |                    |                                  |                              |                             |  |
|-----------------------|------------------|---------------------|----------------------------|-----------------------------|-----------------------|--------------------|----------------------------------|------------------------------|-----------------------------|--|
| RESULTS FOR 2014-2015 |                  |                     |                            |                             | RESULTS FOR 2014-2015 |                    |                                  |                              |                             |  |
| QUARTER               | NEW CLUB<br>GOAL | ACTUAL NEW<br>CLUBS | ACTUAL<br>DROPPED<br>CLUBS | ACTUAL NET<br>GAIN/<br>LOSS | QUARTER               | NEW MEMBER<br>GOAL | ACTUAL TOTAL<br>MEMBERS<br>ADDED | ACTUAL<br>DROPPED<br>MEMBERS | ACTUAL NET<br>GAIN/<br>LOSS |  |
| JULY/AUG/SEPT         | 1                | 0                   | 0                          | 0                           | JULY/AUG/SEPT         | 25                 | 10                               | 12                           | -2                          |  |
| OCT/NOV/DEC           | 1                | 0                   | 0                          | 0                           | OCT/NOV/DEC           | 25                 | 0                                | 0                            | 0                           |  |
| JAN/FEB/MAR           | 1                | 0                   | 0                          | 0                           | JAN/FEB/MAR           | 25                 | 0                                | 0                            | 0                           |  |
| APR/MAY/JUNE          | 1                | 0                   | 0                          | 0                           | APR/MAY/JUNE          | 25                 | 0                                | 0                            | 0                           |  |